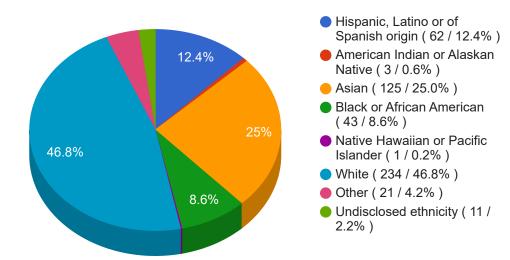

#### All Applicants By Ethnicity - Primary Ethnicity Only

# **2024 Primary Ethnicity**

|                                       | Total | Matched     | Unmatched   |
|---------------------------------------|-------|-------------|-------------|
|                                       |       |             |             |
| Black or African American             | 43    | 30 (69.8%)  | 13 (30.2%)  |
| Hispanic, Latino or of Spanish origin | 62    | 40 (64.5%)  | 22(35.48%)  |
| Asian                                 | 125   | 97 (77.6%)  | 28 (22.4%)  |
| White                                 | 234   | 191 (81.6%) | 43 (18.38%) |
| American Indian/Alaskan Native        | 3     | 2 (66.7%)   | 1 (33.33%)  |
| Native Hawaiian or Pacific Islander   | 1     | 1(100%)     | 0 (0%)      |
| Other                                 | 21    | 16(76.2%)   | 5 (23.81%)  |
| Undisclosed                           | 11    | 8(72.7%)    | 3 (27.27%)  |
|                                       | '     |             |             |