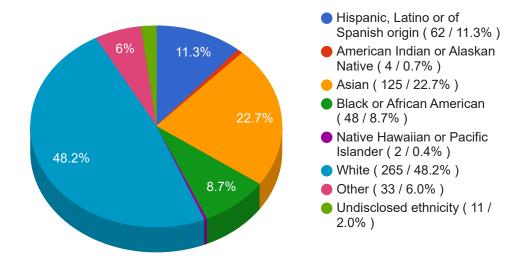

### All Applicants By All Ethnicities Reported - Includes All Ethnicities Chosen (Applicant can choose more than one ethnicity)

# **2024 Primary Ethnicity**

|                                       | Total | Matched     | Unmatched   |
|---------------------------------------|-------|-------------|-------------|
|                                       |       |             |             |
| Black or African American             | 43    | 30 (69.8%)  | 13 (30.2%)  |
| Hispanic, Latino or of Spanish origin | 62    | 40 (64.5%)  | 22(35.48%)  |
| Asian                                 | 125   | 97 (77.6%)  | 28 (22.4%)  |
| White                                 | 234   | 191 (81.6%) | 43 (18.38%) |
| American Indian/Alaskan Native        | 3     | 2 (66.7%)   | 1 (33.33%)  |
| Native Hawaiian or Pacific Islander   | 1     | 1(100%)     | 0 (0%)      |
| Other                                 | 21    | 16(76.2%)   | 5 (23.81%)  |
| Undisclosed                           | 11    | 8(72.7%)    | 3 (27.27%)  |
|                                       | '     |             |             |