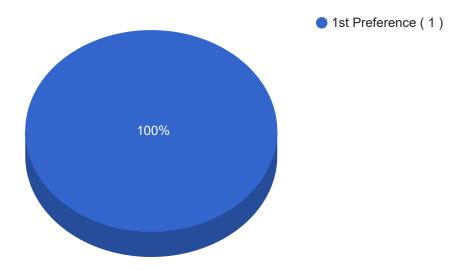

rican Indian/Alaskan Native        | 3     | 2 (66.7%)   | 1 (33.33%)  |
| Native Hawaiian or Pacific Islander   | 1     | 1(100%)     | 0 (0%)      |
| Other                                 | 21    | 16(76.2%)   | 5 (23.81%)  |
| Undisclosed                           | 11    | 8(72.7%)    | 3 (27.27%)  |
|                                       | '     |             |             |



### **Applicant Statistics - 2024 Urology Residency Match**





#### **Matched Applicants By Type**



#### **Unmatched Applicants By Type**



#### Matches by Preference Selection - All Matched Applicants



#### Matches by Preference Selection - Senior Medical Students (US)



#### Matches by Preference Selection - Previous Graduates (US)



#### Matches by Preference Selection - Previous Graduates (CAN)



#### **Matches by Preference Selection - International Medical Students & Graduates**



#### **USMLE Steps of Matched Applicants**



#### All Applicants By Ethnicity - Primary Ethnicity Only



#### **Matched Applicants by Ethnicity - Primary Ethnicity Only**





### **Ethnicity Statistics Report - 2024 Urology Residency Match**

### All Applicants By All Ethnicities Reported - Includes All Ethnicities Chosen (Applicant can choose more than one ethnicity)



### Matched Applicants by All Ethnicities Reported - Includes All Ethnicities Chosen (Applicant can choose more than one ethnicity)





### **Program Statistics - 2024 Urology Residency Match**



#### **Matches by Preference Selection - All Matched Programs**