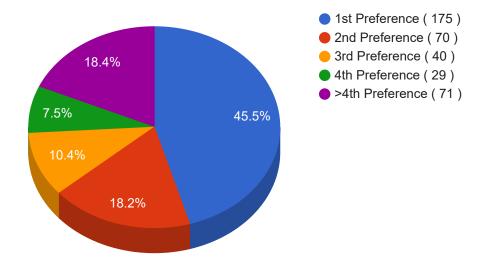

igin | 62    | 40 (64.5%)  | 22(35.48%)  |
| Asian                                 | 125   | 97 (77.6%)  | 28 (22.4%)  |
| White                                 | 234   | 191 (81.6%) | 43 (18.38%) |
| American Indian/Alaskan Native        | 3     | 2 (66.7%)   | 1 (33.33%)  |
| Native Hawaiian or Pacific Islander   | 1     | 1(100%)     | 0 (0%)      |
| Other                                 | 21    | 16(76.2%)   | 5 (23.81%)  |
| Undisclosed                           | 11    | 8(72.7%)    | 3 (27.27%)  |
|                                       | '     |             |             |



### **Applicant Statistics - 2024 Urology Residency Match**





#### **Matched Applicants By Type**



#### **Unmatched Applicants By Type**



#### Matches by Preference Selection - All Matched Applicants



#### Matches by Preference Selection - Senior Medical Students (US)



#### Matches by Preference Selection - Previous Graduates (US)



#### Matches by Preference Selection - Previous Graduates (CAN)



#### **Matches by Preference Selection - International Medical Students & Graduates**



#### **USMLE Steps of Matched Applicants**



#### All Applicants By Ethnicity - Primary Ethnicity Only



#### **Matched Applicants by Ethnicity - Primary Ethnicity Only**





### **Ethnicity Statistics Report - 2024 Urology Residency Match**

### All Applicants By All Ethnicities Reported - Includes All Ethnicities Chosen (Applicant can choose more than one ethnicity)



### Matched Applicants by All Ethnicities Reported - Includes All Ethnicities Chosen (Applicant can choose more than one ethnici