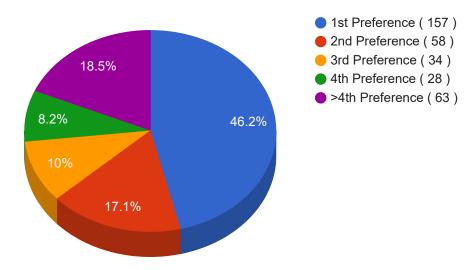

| 125   | 97 (77.6%)  | 28 (22.4%)  |
| White                                 | 234   | 191 (81.6%) | 43 (18.38%) |
| American Indian/Alaskan Native        | 3     | 2 (66.7%)   | 1 (33.33%)  |
| Native Hawaiian or Pacific Islander   | 1     | 1(100%)     | 0 (0%)      |
| Other                                 | 21    | 16(76.2%)   | 5 (23.81%)  |
| Undisclosed                           | 11    | 8(72.7%)    | 3 (27.27%)  |
|                                       | '     |             |             |



### **Applicant Statistics - 2024 Urology Residency Match**





#### **Matched Applicants By Type**



#### **Unmatched Applicants By Type**



#### Matches by Preference Selection - All Matched Applicants



#### Matches by Preference Selection - Senior Medical Students (US)



#### Matches by Preference Selection - Previous Graduates (US)



#### Matches by Preference Selection - Previous Graduates (CAN)



#### **Matches by Preference Selection - International Medical Students & Graduates**



#### **USMLE Steps of Matched Applicants**



#### All Applicants By Ethnicity - Primary Ethnicity Only



#### **Matched Applicants by Ethnicity - Primary Ethnicity Only**





### **Ethnicity Statistics Report - 2024 Urology Residency Match**

### All Applicants By All Ethnicities Reported - Includes All Ethnicities Chosen (Applicant can choose more than one ethnicity)



### Matched Applicants by All Ethnicities Reported - Includes All Ethnicities Chosen (Applicant can choose more than one ethnicity)





### **Program Statistics - 2024 Urology Residency Match**



#