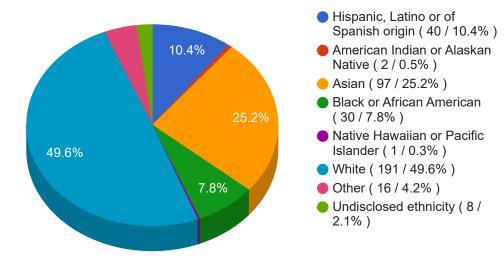

#### **Matched Applicants by Ethnicity - Primary Ethnicity Only**

# **2024 Primary Ethnicity**

|                                       | Total | Matched     | Unmatched   |
|---------------------------------------|-------|-------------|-------------|
|                                       |       |             |             |
| Black or African American             | 43    | 30 (69.8%)  | 13 (30.2%)  |
| Hispanic, Latino or of Spanish origin | 62    | 40 (64.5%)  | 22(35.48%)  |
| Asian                                 | 125   | 97 (77.6%)  | 28 (22.4%)  |
| White                                 | 234   | 191 (81.6%) | 43 (18.38%) |
| American Indian/Alaskan Native        | 3     | 2 (66.7%)   | 1 (33.33%)  |
| Native Hawaiian or Pacific Islander   | 1     | 1(100%)     | 0 (0%)      |
| Other                                 | 21    | 16(76.2%)   | 5 (23.81%)  |
| Undisclosed                           | 11    | 8(72.7%)    | 3 (27.27%)  |
|                                       | '     |             |             |