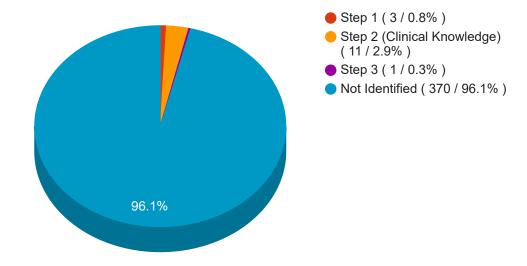

| 0 (0%)      |
| Other                                 | 21    | 16(76.2%)   | 5 (23.81%)  |
| Undisclosed                           | 11    | 8(72.7%)    | 3 (27.27%)  |
|                                       | '     |             |             |



### **Applicant Statistics - 2024 Urology Residency Match**





#### **Matched Applicants By Type**



#### **Unmatched Applicants By Type**



#### Matches by Preference Selection - All Matched Applicants



#### Matches by Preference Selection - Senior Medical Students (US)



#### Matches by Preference Selection - Previous Graduates (US)



#### Matches by Preference Selection - Previous Graduates (CAN)



#### **Matches by Preference Selection - International Medical Students & Graduates**



#### **USMLE Steps of Matched Applicants**



#### All Applicants By Ethnicity - Primary Ethnicity Only



#### **Matched Applicants by Ethnicity - Primary Ethnicity Only**





### **Ethnicity Statistics Report - 2024 Urology Residency Match**

### All Applicants By All Ethnicities Reported - Includes All Ethnicities Chosen (Applicant can choose more than one ethnicity)



### Matched Applicants by All Ethnicities Reported - Includes All Ethnicities Chosen (Applicant can choose more than one ethnicity)





### **Program Statistics - 2024 Urology Residency Match**



#### **Matches by Preference Selection - All Matched Programs**