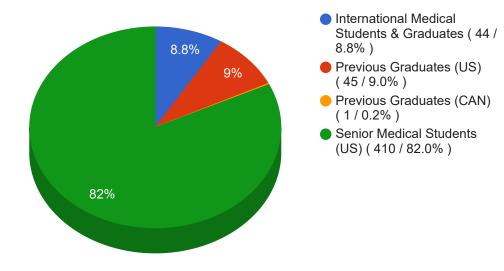

|                                                 | Total | Matched    | Unmatched  |
|-------------------------------------------------|-------|------------|------------|
| Senior MD Medical Students (US & CAN)           | 353   | 307 (87 %) | 46 (13 %)  |
| Senior DO Medical Students (US & CAN)           | 57    | 33 (58 %)  | 24 (42 %)  |
| Previous MD Graduates (not Seniors) (US & CAN)  | 42    | 24 (57 %)  | 18 (43 %)  |
| Previous DO Graduates (not Seniors) (US & CAN)  | 4     | 2 (50 %)   | 2 (50 %)   |
| International MD Medical Students and Graduates | 44    | 19 (43 %)  | 25 (57 %)  |
| International DO Medical Students and Graduates | 0     | 0          | 0          |
| Total                                           | 500   | 385 (77 %) | 115 (23 %) |