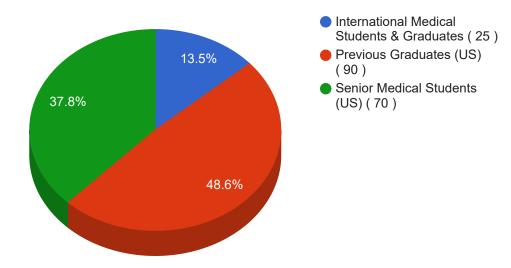

| 30 (69.8%)  | 13 (30.2%)  |
| Hispanic, Latino or of Spanish origin | 62    | 40 (64.5%)  | 22(35.48%)  |
| Asian                                 | 125   | 97 (77.6%)  | 28 (22.4%)  |
| White                                 | 234   | 191 (81.6%) | 43 (18.38%) |
| American Indian/Alaskan Native        | 3     | 2 (66.7%)   | 1 (33.33%)  |
| Native Hawaiian or Pacific Islander   | 1     | 1(100%)     | 0 (0%)      |
| Other                                 | 21    | 16(76.2%)   | 5 (23.81%)  |
| Undisclosed                           | 11    | 8(72.7%)    | 3 (27.27%)  |
|                                       | '     |             |             |



### **Applicant Statistics - 2024 Urology Residency Match**





#### **Matched Applicants By Type**



#### **Unmatched Applicants By Type**



#### Matches by Preference Selection - All Matched Applicants



#### Matches by Preference Selection - Senior Medical Students (US)



#### Matches by Preference Selection - Previous Graduates (US)



#### Matches by Preference Selection - Previous Graduates (CAN)



#### **Matches by Preference Selection - International Medical Students & Graduates**



#### **USMLE Steps of Matched Applicants**



#### All Applicants By Ethnicity - Primary Ethnicity Only



#### **Matched Applicants by Ethnicity - Primary Ethnicity Only**





### **Ethnicity Statistics Report - 2024 Urology Residency Match**

### All Applicants By All Ethnicities Reported - Includes All Ethnicities Chosen (Applicant can choose more than one ethnicity)



### Matched Applicants by All Ethnicities Reported - Includes A