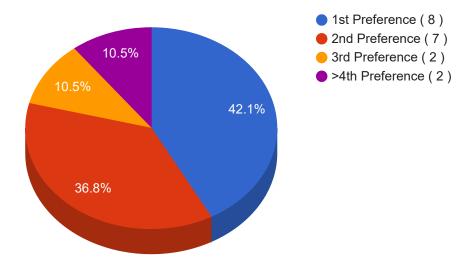

n or Pacific Islander   | 1     | 1(100%)     | 0 (0%)      |
| Other                                 | 21    | 16(76.2%)   | 5 (23.81%)  |
| Undisclosed                           | 11    | 8(72.7%)    | 3 (27.27%)  |
|                                       | '     |             |             |



### **Applicant Statistics - 2024 Urology Residency Match**





#### **Matched Applicants By Type**



#### **Unmatched Applicants By Type**



#### Matches by Preference Selection - All Matched Applicants



#### Matches by Preference Selection - Senior Medical Students (US)



#### Matches by Preference Selection - Previous Graduates (US)



#### Matches by Preference Selection - Previous Graduates (CAN)



#### **Matches by Preference Selection - International Medical Students & Graduates**



#### **USMLE Steps of Matched Applicants**



#### All Applicants By Ethnicity - Primary Ethnicity Only



#### **Matched Applicants by Ethnicity - Primary Ethnicity Only**





### **Ethnicity Statistics Report - 2024 Urology Residency Match**

### All Applicants By All Ethnicities Reported - Includes All Ethnicities Chosen (Applicant can choose more than one ethnicity)



### Matched Applicants by All Ethnicities Reported - Includes All Ethnicities Chosen (Applicant can choose more than one ethnicity)





### **Program Statistics - 2024 Urology Residency Match**



#### **Matches by Preference Selection - All Matched Programs**