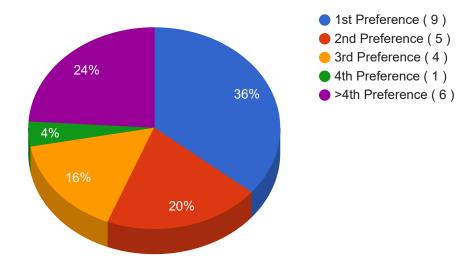

| 234   | 191 (81.6%) | 43 (18.38%) |
| American Indian/Alaskan Native        | 3     | 2 (66.7%)   | 1 (33.33%)  |
| Native Hawaiian or Pacific Islander   | 1     | 1(100%)     | 0 (0%)      |
| Other                                 | 21    | 16(76.2%)   | 5 (23.81%)  |
| Undisclosed                           | 11    | 8(72.7%)    | 3 (27.27%)  |
|                                       | '     |             |             |



### **Applicant Statistics - 2024 Urology Residency Match**





#### **Matched Applicants By Type**



#### **Unmatched Applicants By Type**



#### Matches by Preference Selection - All Matched Applicants



#### Matches by Preference Selection - Senior Medical Students (US)



#### Matches by Preference Selection - Previous Graduates (US)



#### Matches by Preference Selection - Previous Graduates (CAN)



#### **Matches by Preference Selection - International Medical Students & Graduates**



#### **USMLE Steps of Matched Applicants**



#### All Applicants By Ethnicity - Primary Ethnicity Only



#### **Matched Applicants by Ethnicity - Primary Ethnicity Only**





### **Ethnicity Statistics Report - 2024 Urology Residency Match**

### All Applicants By All Ethnicities Reported - Includes All Ethnicities Chosen (Applicant can choose more than one ethnicity)



### Matched Applicants by All Ethnicities Reported - Includes All Ethnicities Chosen (Applicant can choose more than one ethnicity)





### **Program Statistics - 2024 Urology Residency Match**



#### **Matches by Preference Selection - All Matched Programs**