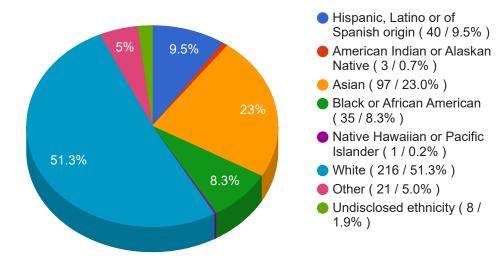

#### **Matched Applicants by Ethnicity - Primary Ethnicity Only**

# **2024 Primary Ethnicity**

|                                       | Total | Matched     | Unmatched   |
|---------------------------------------|-------|-------------|-------------|
|                                       |       |             |             |
| Black or African American             | 43    | 30 (69.8%)  | 13 (30.2%)  |
| Hispanic, Latino or of Spanish origin | 62    | 40 (64.5%)  | 22(35.48%)  |
| Asian                                 | 125   | 97 (77.6%)  | 28 (22.4%)  |
| White                                 | 234   | 191 (81.6%) | 43 (18.38%) |
| American Indian/Alaskan Native        | 3     | 2 (66.7%)   | 1 (33.33%)  |
| Native Hawaiian or Pacific Islander   | 1     | 1(100%)     | 0 (0%)      |
| Other                                 | 21    | 16(76.2%)   | 5 (23.81%)  |
| Undisclosed                           | 11    | 8(72.7%)    | 3 (27.27%)  |
|                                       | '     |             |             |