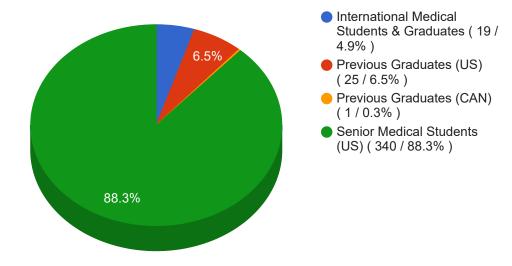

or African American             | 43    | 30 (69.8%)  | 13 (30.2%)  |
| Hispanic, Latino or of Spanish origin | 62    | 40 (64.5%)  | 22(35.48%)  |
| Asian                                 | 125   | 97 (77.6%)  | 28 (22.4%)  |
| White                                 | 234   | 191 (81.6%) | 43 (18.38%) |
| American Indian/Alaskan Native        | 3     | 2 (66.7%)   | 1 (33.33%)  |
| Native Hawaiian or Pacific Islander   | 1     | 1(100%)     | 0 (0%)      |
| Other                                 | 21    | 16(76.2%)   | 5 (23.81%)  |
| Undisclosed                           | 11    | 8(72.7%)    | 3 (27.27%)  |
|                                       | '     |             |             |



### **Applicant Statistics - 2024 Urology Residency Match**





#### **Matched Applicants By Type**



#### **Unmatched Applicants By Type**



#### Matches by Preference Selection - All Matched Applicants



#### Matches by Preference Selection - Senior Medical Students (US)



#### Matches by Preference Selection - Previous Graduates (US)



#### Matches by Preference Selection - Previous Graduates (CAN)



#### **Matches by Preference Selection - International Medical Students & Graduates**



#### **USMLE Steps of Matched Applicants**



#### All Applicants By Ethnicity - Primary Ethnicity Only



#### **Matched Applicants by Ethnicity - Primary Ethnicity Only**





### **Ethnicity Statistics Report - 2024 Urology Residency Match**

### All Applicants By All Ethnicities Reported - Includes All Ethnicities Chosen (Applicant can choose more than one ethnicity)



### Matched Applicants