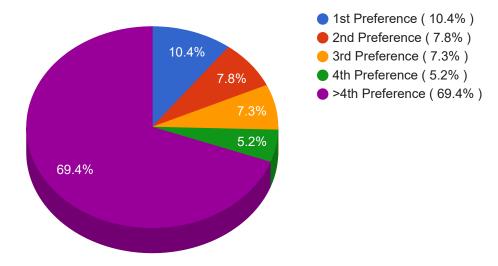

#### Matches by Preference Selection - Previous Graduates (CAN)



#### **Matches by Preference Selection - International Medical Students & Graduates**



#### **USMLE Steps of Matched Applicants**



#### All Applicants By Ethnicity - Primary Ethnicity Only



#### **Matched Applicants by Ethnicity - Primary Ethnicity Only**





### **Ethnicity Statistics Report - 2024 Urology Residency Match**

### All Applicants By All Ethnicities Reported - Includes All Ethnicities Chosen (Applicant can choose more than one ethnicity)



### Matched Applicants by All Ethnicities Reported - Includes All Ethnicities Chosen (Applicant can choose more than one ethnicity)





### **Program Statistics - 2024 Urology Residency Match**



#### **Matches by Preference Selection - All Matched Programs**